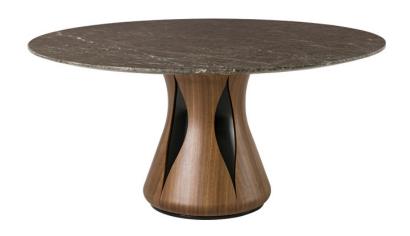

## **CLARA**

## René Chyba

Inspired by flower petals and 3D modeling technology, CLARA table is unique and elegant. The design combines a marble tabletop and an exquisite base in smooth proportions. With its contrasting natural wood and shimmering gloss, CLARA exhibits a form both elegant and organic.

## STRUCTURE

Top in marble, base in bending wood

## **FINISHING**

Top in charly brown marble or venato white marble, inner layer of base in lacquer only, outer layer of base can be in lacquer, natural walnut or stained oak

DINING TABLE J01

D1200\*760mm D47.2\*29.9" D1400\*760mm D55.1\*29.9" D1600\*760mm