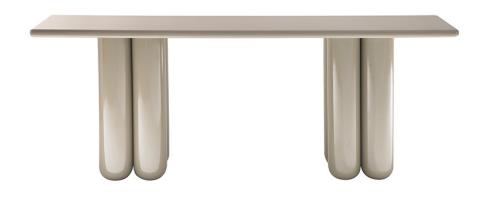

## Frank Chou

With its dramatic sculptural elements balanced by an overall minimalist, neutral styling, the BOLD console is an eye-catcher. Grouped cylindrical legs support a long, slender tabletop, making for an intriguing and elegant contrast. Available in multiple lacquer colors.

| STRUCTURE                                     | FINISHING              |
|-----------------------------------------------|------------------------|
| Top in lacquered MDF wood, leg in fiber glass | Whole piece in lacquer |

CONSOLE B05

1600\*420\*750mm 63.0\*16.5\*29.5" 1800\*420\*750mm 70.9\*16.5\*29.5" 2000\*420\*750mm 78.7\*16.5\*29.5"