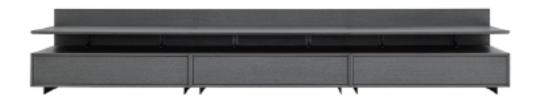

Design by L&L Studio

编号: 52C009

RHYTHM厅柜,保持着系列中性的秩序感,其电视柜以水平的语言延展,简洁地营造着延伸的效果。矮款背景墙,让空间有了呼吸感,多款组合更加立体实用了客厅柜系统。

RHYTHM living room cabinet keeps a sense of order in a neutral way. Its TV stand with a broad and steady style can be naturally composed. Low backrest making the space more spacious, cabinet system have various kinds of species combination.

## 产品描述

主体为木制开孔漆,底脚为黑灰氟碳漆。

## PRODUCT DESCRIPTION

Made in wood with metal feet in dark grey epoxy paint finish.

1200\*500\*630MM 47.2\*19.7\*24.8"

900\*500\*630MM 35.4\*19.7\*24.8"