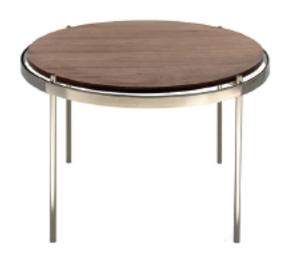

编号: 41C002-03 / 41C001-03

简洁精致的不锈钢底架,托起圆形桌面,并形成一个不锈钢围边,既和桌面嵌套又离开桌面互相呼应,这些精巧而新鲜的细节,让边几气质脱俗,雅致好用。桌面可选木质或大理石。

A bright and sophisticated stainless steel frame supports the round top. The edge both covers the tabletop and sets it apart. These exquisite and creative details give this coffee table extraordinary charm. Not only it is elegant, but it is also thoughtful and useful. The top material can be either wood or marble.

## 产品描述

边几桌面为大理石或木面,金属腿为香槟金镀钛不锈钢。

## PRODUCT DESCRIPTION

Table top in marble or wood, Stainless steel frame in champagne gold titanium plating.

D648\*449MM D25.5\*17.7"