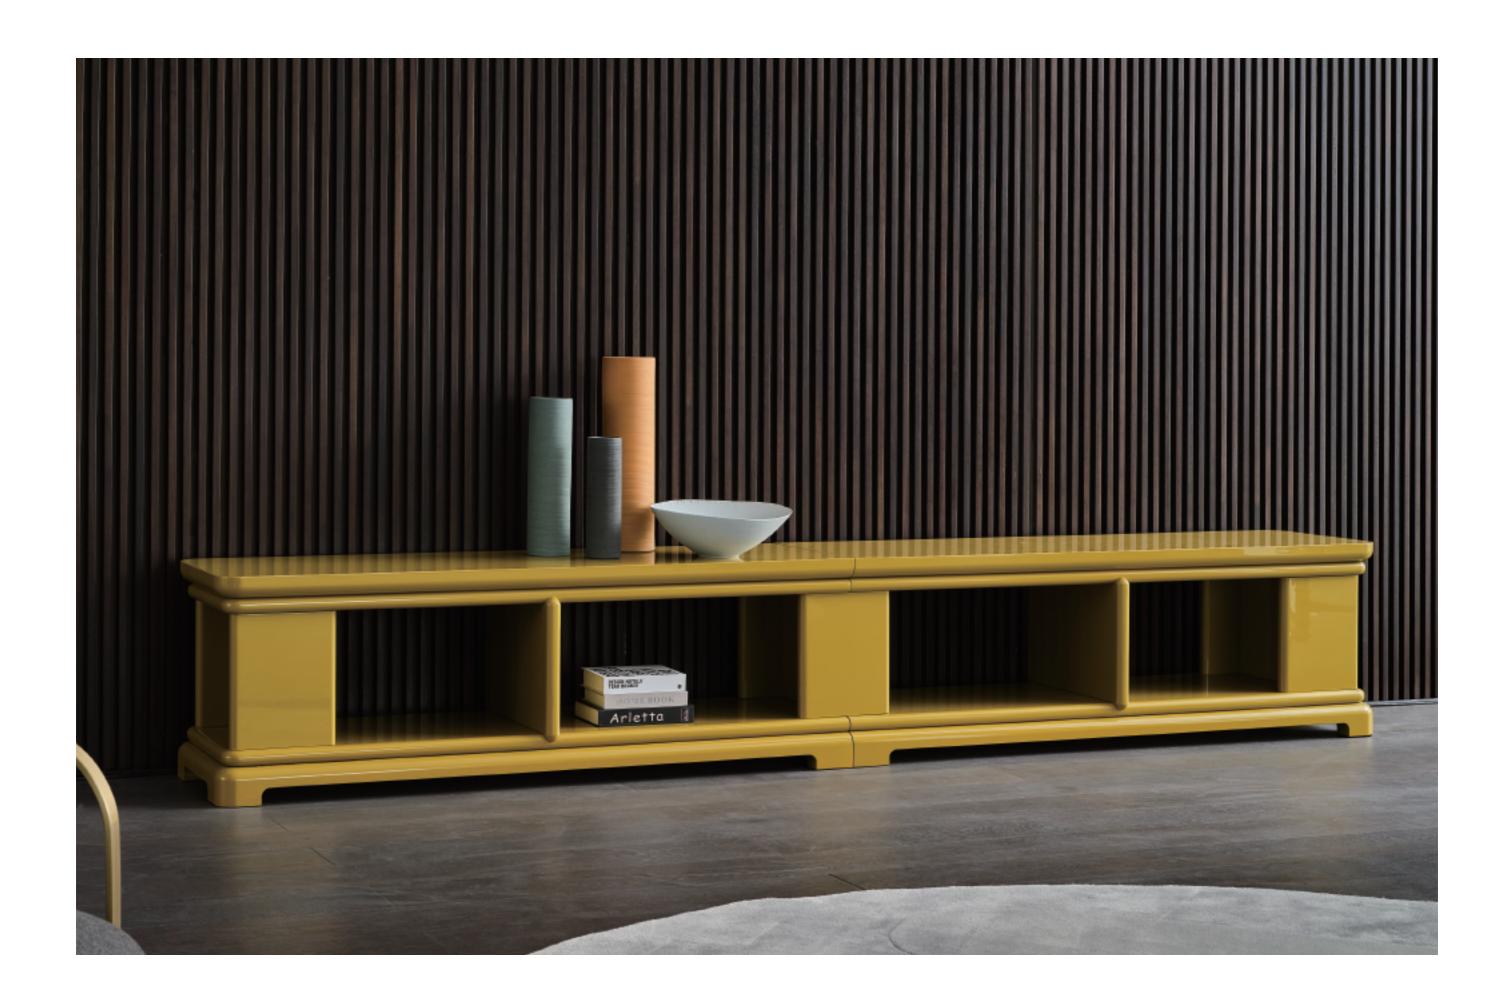

Design by Studio Roderick Vos

编号: 52C008

STRATA是一个充满硬核工业风的柜体系列。从明代设计与极简主义中汲取灵感,用现代设计语言书写出的柜体史诗,简洁中饱含力量,平仄间层次分明。利用工业技术实现手工工匠制造外观,高品质烤漆工艺,让柜体表面呈现出流动的光泽感,无须过多的外在修饰,就已足够利落硬朗。

STRATA collection contains a series of hardcore industrial-style cabinets. Its inspiration comes from Ming-Dynasty design and minimalism. Simple with power and clearly structured, the collection writes an epic of cabinet in a design language of today. Modern technology is applied to form the exterior which was used to be made by hand. High-end baking varnish adds fluid light on the surfaces. The cabinets speak for themselves with no need of extra decoration.

| 产品描述                                      |
|-------------------------------------------|
| 整体烤漆。                                     |
|                                           |
| PRODUCT DESCRIPTION                       |
| Made in wood with colored lacquer finish. |
|                                           |
| 3206*450*512MM<br>126.2*17.7*20.2"        |
| 2806*450*512MM<br>110.5*17.7*20.2"        |
| 2406*450*512MM<br>94.7*17.7*20.2"         |
| 2006*450*512MM<br>79.0*17.7*20.2"         |

1806\*450\*512MM 71.1\*17.7\*20.2"