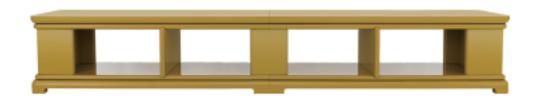

Design by Studio Roderick Vos

编号: 52C008

STRATA是一个充满硬核工业风的柜体系列。从明代设计与极简主义中汲取灵感,用现代设计语言书写出的柜体史诗,简洁中饱含力量,平仄间层次分明。利用工业技术实现手工工匠制造外观,高品质烤漆工艺,让柜体表面呈现出流动的光泽感,无须过多的外在修饰,就已足够利落硬朗。

STRATA collection contains a series of hardcore industrial-style cabinets. Its inspiration comes from Ming-Dynasty design and minimalism. Simple with power and clearly structured, the collection writes an epic of cabinet in a design language of today. Modern technology is applied to form the exterior which was used to be made by hand. High-end baking varnish adds fluid light on the surfaces. The cabinets speak for themselves with no need of extra decoration.

| 产品描述                                      |
|-------------------------------------------|
| 整体烤漆。                                     |
|                                           |
| PRODUCT DESCRIPTION                       |
| Made in wood with colored lacquer finish. |
|                                           |
| 3206*450*512MM<br>126.2*17.7*20.2"        |
| 2806*450*512MM<br>110.5*17.7*20.2"        |
| 2406*450*512MM<br>94.7*17.7*20.2"         |
| 2006*450*512MM<br>79.0*17.7*20.2"         |

1806\*450\*512MM 71.1\*17.7\*20.2"