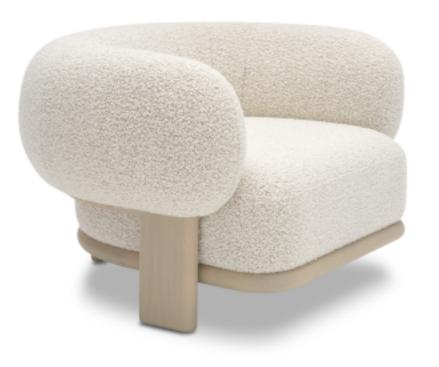

## PRODUCT DESCRIPTION

Upholstered with fabric. Frame and feet in solid wood.

1020\*835\*632MM 40.2\*32.9\*24.9"

编号: 31F004-11

Bol沙发造型独特,充满个性,"波波头"的概念将沙发的优雅和厚重同时展现。它 舒适的座感和弧形的靠背,均提供了恰到好处的支撑,背部和底部的整体实木结构, 呈现了圆润而连贯的细节层次,赋予了作品独特诙谐的力量感。

BOL armchair has a strong character, but its "bonbon head" shape appears cozy and elegant. BOL is exceedingly comfortable when seated, thanks to its curly back, which provides fine support. With a designed wood frame supporting the back and the bottom, it shows smooth and round details and arrangement, gives off a powerful and humorous character.