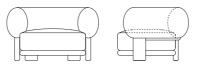

## 产品描述

座椅整体为布料包制,底框与底脚为实木开孔漆。

## PRODUCT DESCRIPTION

Upholstered with fabric. Frame and feet in solid wood.

1020\*835\*632MM 40.2\*32.9\*24.9"

编号: 31F004-11

Bol沙发造型独特,充满个性,"波波头"的概念将沙发的优雅和厚重同时展现。它 舒适的座感和弧形的靠背,均提供了恰到好处的支撑,背部和底部的整体实木结构, 呈现了圆润而连贯的细节层次,赋予了作品独特诙谐的力量感。