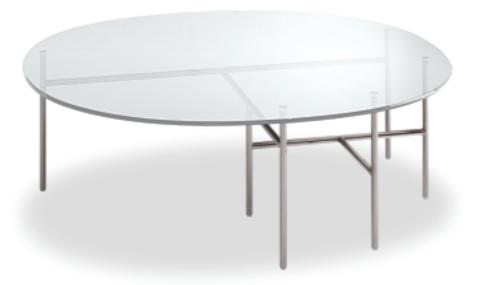

## 产品描述

超白玻璃面,电镀金属架子。

## PRODUCT DESCRIPTION

Made of metal frame and glass top.

1080\*950\*350MM 42.5\*37.4\*13.8"

编号: 41C041

冰露桌的质感如同它的名字,给人轻盈且通透之感,雕塑般底座与柔和的玻璃桌面以 点、线、面组合而成,创造出视觉上的吸引力,观者于不同的视角,可以欣赏到框架 呈现出的不同层次与排列方式。

The TT coffee table and side table are inspired by the delicate balance between void and density, offering a sense of lightness and transparency. The sculptural base, paired with an organically shaped glass top, creates a striking visual contrast that enhances the overall design. This combination brings a harmonious balance, resulting in a piece that is both elegant and visually captivating.