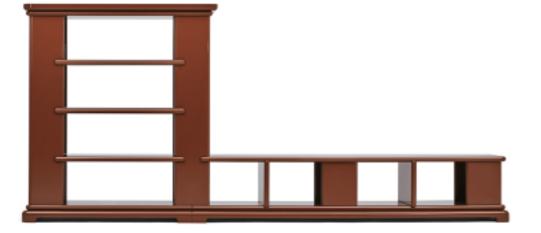

## PRODUCT DESCRIPTION

Cabinet in colored lacquer finish.

3760\*450\*1542MM 148.0\*17.7\*60.7"

3460\*450\*1542MM 136.2\*17.7\*60.7"

3160\*450\*1542MM 124.4\*17.7\*60.7"

2860\*450\*1542MM 112.6\*17.7\*60.7"

## 编号: 52C010

STRATA是一个充满硬核工业风的柜体系列。从明代设计与极简主义中汲取灵感, 用现代设计语言书写出的柜体史诗,简洁中饱含力量,平仄间层次分明。利用工业技 术实现手工工匠制造外观,高品质烤漆工艺,让柜体表面呈现出流动的光泽感,无须 过多的外在修饰,就已足够利落硬朗。

STRATA collection contains a series of hardcore industrial-style cabinets. Its inspiration comes from Ming-Dynasty design and minimalism. Simple with power and clearly structured, the collection writes an epic of cabinet in a design language of today. Modern technology is applied to form the exterior which was used to be made by hand. High-end baking varnish adds fluid light on the surfaces. The cabinets speak for themselves with no need of extra decoration.