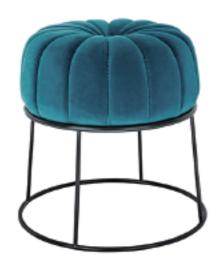

编号: 23F001

艳丽的色彩,整齐切割如糕点般诱人的浑圆轮廓,令人看到Pulo座墩便不禁联想到可口的水果布丁,设计师用轻巧的黑色丝光金属架将它轻轻托起,舒适感和亲和力随着柔软的座面和如花朵一般绽放的绗线娓娓道来。

PULO, with its showy colors and round shape, conjures up images of tasty fruit pudding. The designer utilized a lightweight and satiny metal frame to support the seat, which brings the chair a cozy feeling. Its quilted surface blooms like flowers and encloses the soft seat.

## 产品描述

整体为布料或牛皮包制,椅腿为黑丝光烤漆金属或香槟金镀钛不锈钢。

## PRODUCT DESCRIPTION

Upholstered with fabric or leather. Metal Legs in black satin finish or champagne gold titanium plating.

D600\*450MM D23.6\*17.7" D500\*500MM D19.7\*19.7"