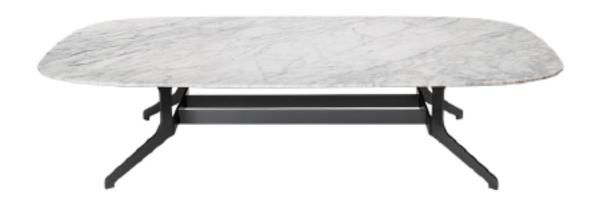

## GRANTORINO 都灵

Design by Dainelli Studio

编号: 41C024 / 41C025

GRATORINO系列崇尚有机、自然,空灵而富有细节。整体设计简练硬朗,金属底脚的线条和弧度一气呵成。作为条几和边桌,都灵既实用又精巧,还可选择大理石或者木质桌面。

Designed on the tenets of organic and natural living, GRANTORINO Collection is rich in artistic details with a style of simplicity and toughness. The outline of the metal feet is smoothly curved. The tea table is restrained yet exquisite, available in marble and wood with different heights to fit living rooms of various sizes.

## 产品描述

茶几桌面为大理石或木面,金属腿为黑灰氟碳漆。

## PRODUCT DESCRIPTION

Table top in marble or wood. Metal frame in dark grey epoxy paint finish.

1400\*1000\*320MM 55.1\*39.4\*12.6"

1200\*900\*320MM 47.2\*35.4\*12.6"

1000\*700\*320MM 39.4\*27.6\*12.6"