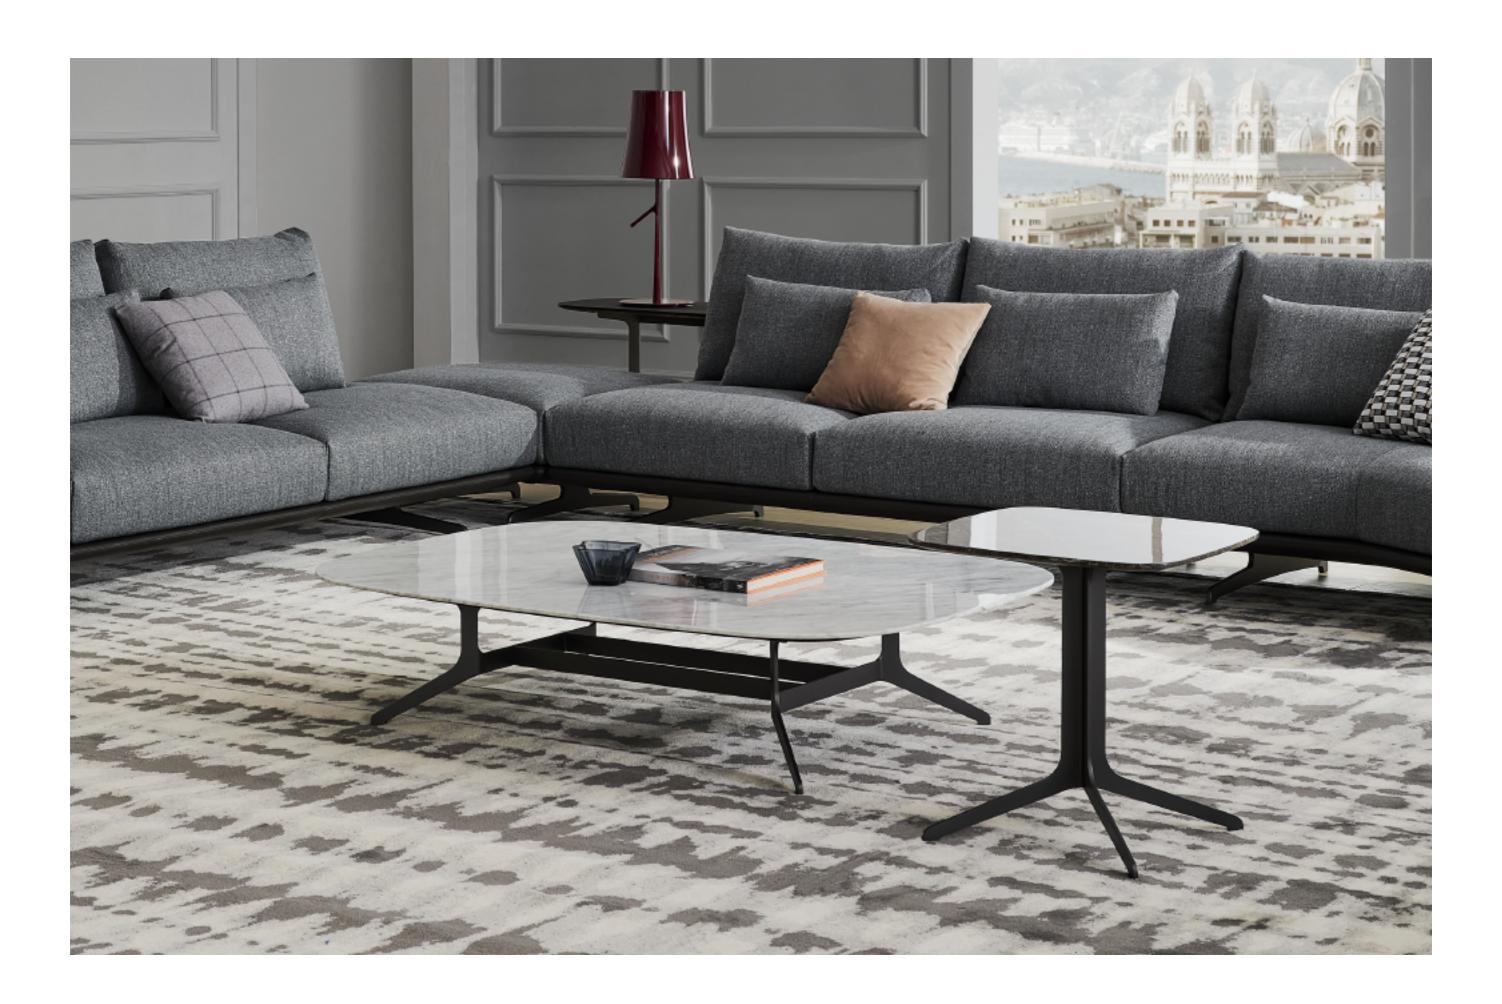

## GRANTORINO 都灵

Design by Dainelli Studio

编号: 41C024 / 41C025

GRATORINO系列崇尚有机、自然,空灵而富有细节。整体设计简练硬朗,金属底脚的线条和弧度一气呵成。作为条几和边桌,都灵既实用又精巧,还可选择大理石或者木质桌面。

Designed on the tenets of organic and natural living, GRANTORINO Collection is rich in artistic details with a style of simplicity and toughness. The outline of the metal feet is smoothly curved. The tea table is restrained yet exquisite, available in marble and wood with different heights to fit living rooms of various sizes.

## 产品描述

茶几桌面为大理石或木面,金属腿为黑灰氟碳漆。

## PRODUCT DESCRIPTION

Table top in marble or wood. Metal frame in dark grey epoxy paint finish.

1400\*1000\*320MM 55.1\*39.4\*12.6"

1200\*900\*320MM 47.2\*35.4\*12.6"

1000\*700\*320MM 39.4\*27.6\*12.6"