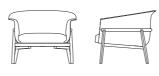

产品描述

座椅整体为布料或牛皮包制,椅腿为实木开孔漆。

## PRODUCT DESCRIPTION

Upholstered with fabric or leather. Legs in solid wood.

784\*740\*733MM 30.9\*29.1\*28.9"

编号: 32F013

BINZ系列灵感来自德国海滨城市宾茨,受气候影响变得弯曲且富有诗意的树木,是 BINZ系列环绕和拥抱结构线条的灵感源泉,而慵懒惬意的城市气息,让该系列产品 自带安逸的气场,为休闲时光带来最贴心的舒适感。