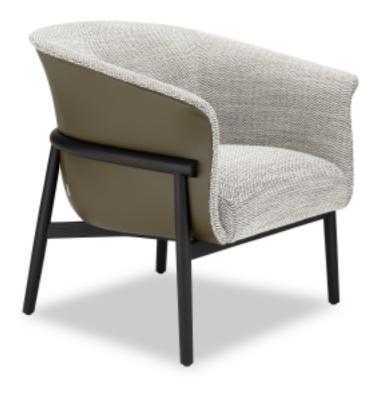

产品描述

座椅整体为布料或牛皮包制,椅腿为实木开孔漆。

## PRODUCT DESCRIPTION

Upholstered with fabric or leather. Legs in solid wood.

784\*740\*733MM 30.9\*29.1\*28.9"

编号: 32F013

BINZ系列灵感来自德国海滨城市宾茨,受气候影响变得弯曲且富有诗意的树木,是 BINZ系列环绕和拥抱结构线条的灵感源泉,而慵懒惬意的城市气息,让该系列产品 自带安逸的气场,为休闲时光带来最贴心的舒适感。

BINZ collection is inspired by the twisted and poetic trees surrounding a German seaside city named Binz. The designer depicts the movement of the trees in the framework of the chairs. The well-designed wooden structure surrounds and hugs the soft upholstered seat, providing the most comfortable experience for leisure time.