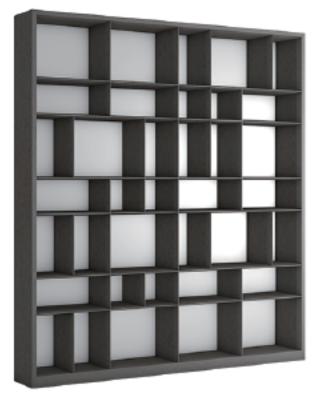

Design by L&L Studio

编号: 55C002/55C003

半岛书柜整体造型简洁但富有趣味,层板分为大小两种高度,多种宽度,长短宽窄的 分格在错落间找寻平衡的美感。书柜有多种尺寸模块,可自由组合满足不同空间的需 求,哑光的素色烤漆由内而外散发出优雅舒缓的气质,让人随意陈设都能与之浑然一 体,成为一道别致的风景线。

RHYTHM bookcase is a concise system that is tasteful and full of fun. It comes with two different heights and multiple widths, as well as with your choice of long or short and wide or narrow boards for a balanced aesthetic. RHYTHM has different size models to choose from, or you can make your own to suit your spatial needs. Matte white lacquer gives it a elegant appearance. Whatever you pair it with will result in a elegant scene.

## 产品描述

主体为烤漆或木制开孔漆,背板为白色哑光烤漆。

## PRODUCT DESCRIPTION

Cabinet frame and shelves in wood or lacquer finish. Back panel in white lacquer finish only.

2374\*357\*2697MM 93.5\*14.1\*106.2"

1152\*357\*2401MM 45.2\*14.1\*94.5"

864\*357\*1975MM 34.0\*14.1\*77.8"