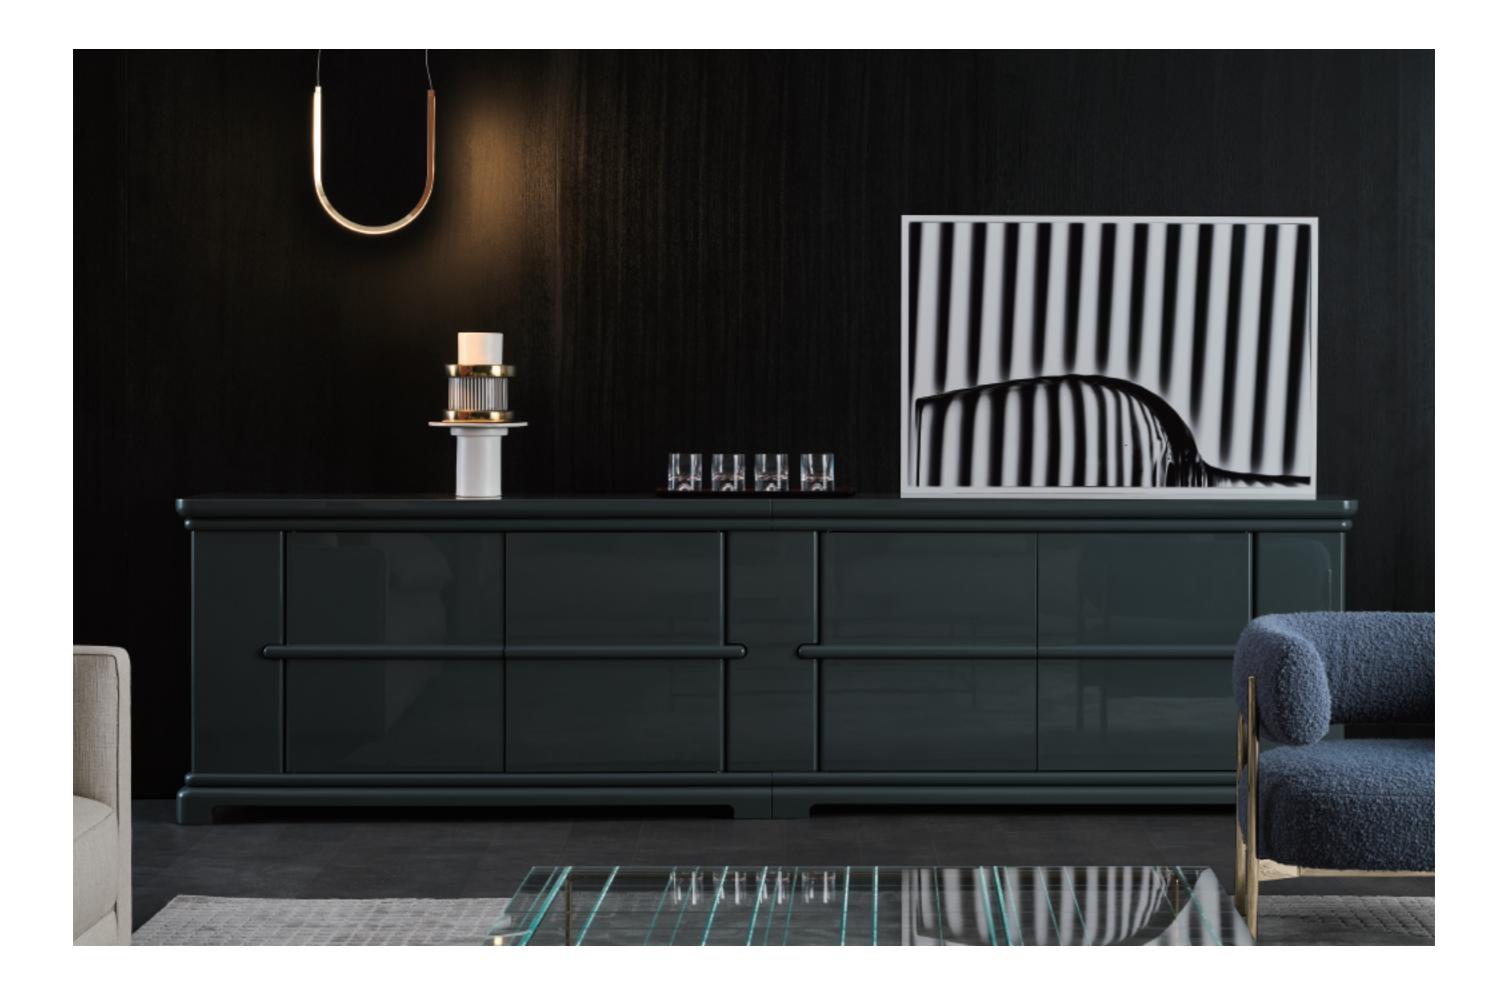

## STRATA 斯巴达

Design by Studio Roderick Vos

编号: 51C011

STRATA是一个充满硬核工业风的柜体系列。从明代设计与极简主义中汲取灵感,用现代设计语言书写出的柜体史诗,简洁中饱含力量,平仄间层次分明。利用工业技术实现手工工匠制造外观,高品质烤漆工艺,让柜体表面呈现出流动的光泽感,无须过多的外在修饰,就已足够利落硬朗。

STRATA collection contains a series of hardcore industrial-style cabinets. Its inspiration comes from Ming-Dynasty design and minimalism. Simple with power and clearly structured, the collection writes an epic of cabinet in a design language of today. Modern technology is applied to form the exterior which was used to be made by hand. High-end baking varnish adds fluid light on the surfaces. The cabinets speak for themselves with no need of extra decoration.

| <del>,</del> |                  | +++ | - \_ | 4 |
|--------------|------------------|-----|------|---|
|              | $\overline{\Pi}$ | 7 H | 17/  | N |

整体烤漆。