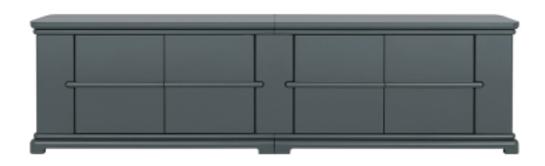

## STRATA 斯巴达

Design by Studio Roderick Vos

编号: 51C011

STRATA是一个充满硬核工业风的柜体系列。从明代设计与极简主义中汲取灵感,用现代设计语言书写出的柜体史诗,简洁中饱含力量,平仄间层次分明。利用工业技术实现手工工匠制造外观,高品质烤漆工艺,让柜体表面呈现出流动的光泽感,无须过多的外在修饰,就已足够利落硬朗。

STRATA collection contains a series of hardcore industrial-style cabinets. Its inspiration comes from Ming-Dynasty design and minimalism. Simple with power and clearly structured, the collection writes an epic of cabinet in a design language of today. Modern technology is applied to form the exterior which was used to be made by hand. High-end baking varnish adds fluid light on the surfaces. The cabinets speak for themselves with no need of extra decoration.

## PRODUCT DESCRIPTION

Made in wood with colored lacquer finish.

3206\*450\*852MM 126.2\*17.7\*33.5"

2806\*450\*852MM 110.5\*17.7\*33.5"

2406\*450\*852MM 94.7\*17.7\*33.5"

2006\*450\*852MM 79.0\*17.7\*33.5"