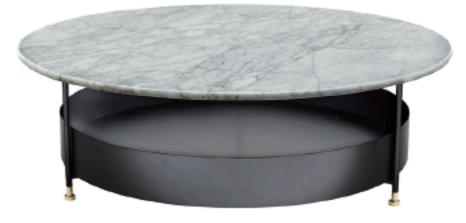

## 编号: 41C011-01/41C012-01

TILE茶几是一款含储物功能的圆茶几,桌面以淳厚温润的倒角收边,和底部精致的 金属托盘形成对比。而茶几的底脚以金色不锈钢作为收头,透露着清新时尚的气息。

TILE is a round coffee table that functions as a storage unit. Its top has thick and smooth chamfering, which contrasts with the finely made metal tray on the bottom. The feet of the table with golden tips, which look fresh and fashionable.