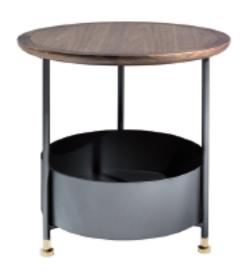

编号: 41C011-02 / 41C012-02

TILE边几是一款含储物功能的圆边几,桌面以淳厚温润的倒角收边,和底部精致的金属托盘形成对比。而边几的底脚以金色不锈钢作为收头,透露着清新时尚的气息。

TILE is a round side table that functions as a storage unit. Its top has thick and smooth chamfering, which contrasts with the finely made metal tray on the bottom. The feet of the table with golden tips, which look fresh and fashionable.

## 产品描述

边几桌面为大理石或木制开孔漆,底部收纳区为黑灰氟碳漆,金属框为黑灰氟碳漆,底脚为金色镀钛。

## PRODUCT DESCRIPTION

Table top in marble or wood. Storage metal box in dark grey epoxy paint finish. Metal frame in dark grey epoxy paint finish and gold titanium plating feet.

D500\*500MM D19.7\*19.7"