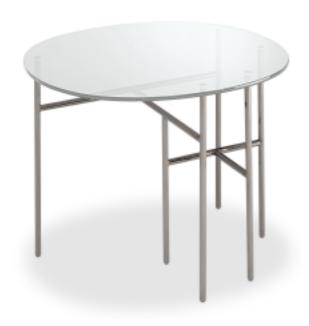

编号: 42C024

冰露桌的质感如同它的名字,给人轻盈且通透之感,雕塑般底座与柔和的玻璃桌面以点、线、面组合而成,创造出视觉上的吸引力,观者于不同的视角,可以欣赏到框架呈现出的不同层次与排列方式。

The TT coffee table and side table are inspired by the delicate balance between void and density, offering a sense of lightness and transparency. The sculptural base, paired with an organically shaped glass top, creates a striking visual contrast that enhances the overall design. This combination brings a harmonious balance, resulting in a piece that is both elegant and visually captivating.

## 产品描述

超白玻璃面, 电镀金属架子。

## PRODUCT DESCRIPTION

Made of metal frame and glass top.

700\*618\*515MM 27.6\*24.3\*20.3"